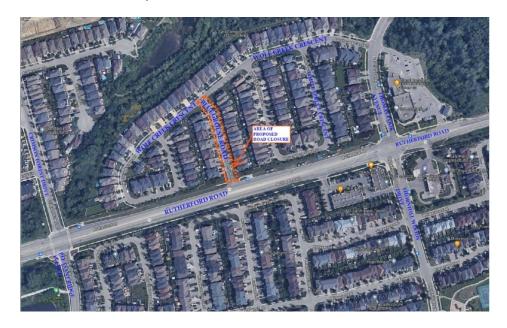

## Notice of temporary road closure: Blue Grouse Road, from Rutherford Road to Wolf Creek Crescent

To safely complete the installation of a new storm sewer, Blue Grouse Road, from Rutherford Road to Wolf Creek Crescent will be closed from Monday, May 20 until Friday, May 24.