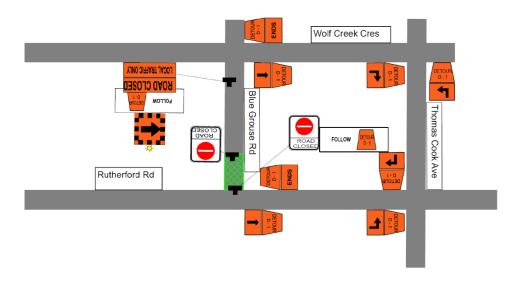

## Notice of temporary road closure: Blue Grouse Road, from Rutherford Road to Wolf Creek Crescent

To safely complete the installation of a new storm sewer, Blue Grouse Road, from Rutherford Road to Wolf Creek Crescent will be closed from Monday, May 20 until Friday, May 24.

Access to residences will be maintained. Emergency services and waste collection services will have through access along Blue Grouse at all times. Student transportation services will be requested to use the detour route for the period of this closure.